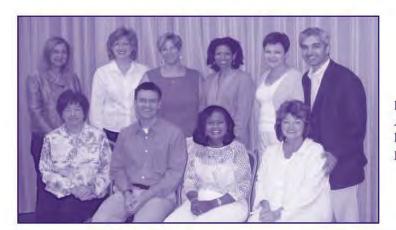

# Cover Photo - NCFR Plenary and Invited Special Speakers Top row: Graham Spanier, Kathryn Edin, Sara McLanahan, Paul Amato, Bonnie Braun, Katherine Pearson, Ann Masten

Row 2: Karen Bogenschneider, Elaine Anderson, Denise Skinner, Steven Wisensale, Michael P. Johnson, Anne Menard. Row 3: David Bredehoft, Marcie Brooke, Bill Allen, Wallace Goddard, Jeanne Illsley Clark, Michael Walcheski. Row 4: Jodi Pfarr, Suzanne Bianchi, Velma McBride Murray, Patricia Hyjer Dyk (Program Chair), Steven Zarit, Mignon Moore, Ramona Faith Oswald