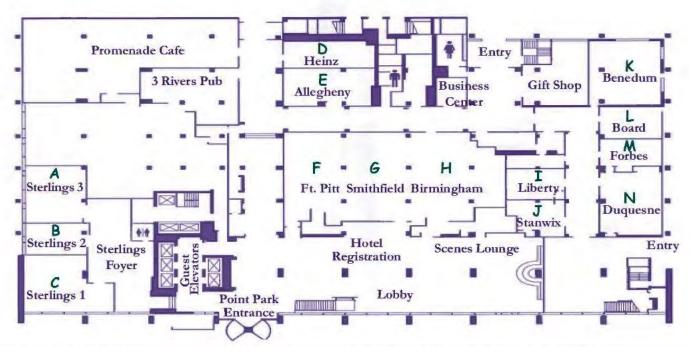

# Map of Pittsburgh Hilton Hotel

Meeting rooms are on the first and second floors of the hotel.

# Lobby Level

Lobby Level Legend

C, D, E, F, G, H, K, N - Concurrent Sessions and Meetings

- A, B Round Tables and Lunchin' With the Legends
- L, M Job Fair
- I, J Committee Meetings