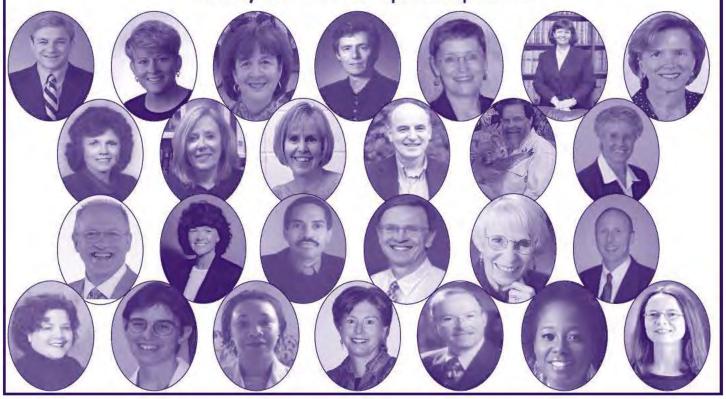

# Cover Photo - NCFR Plenary and Invited Special Speakers Top row: Graham Spanier, Kathryn Edin, Sara McLanahan, Paul Amato, Bonnie Braun, Katherine Pearson, Ann Masten

Row 2: Karen Bogenschneider, Elaine Anderson, Denise Skinner, Steven Wisensale, Michael P. Johnson, Anne Menard. Row 3: David Bredehoft, Marcie Brooke, Bill Allen, Wallace Goddard, Jeanne Illsley Clark, Michael Walcheski. Row 4: Jodi Pfarr, Suzanne Bianchi, Velma McBride Murray, Patricia Hyjer Dyk (Program Chair), Steven Zarit, Mignon Moore, Ramona Faith Oswald