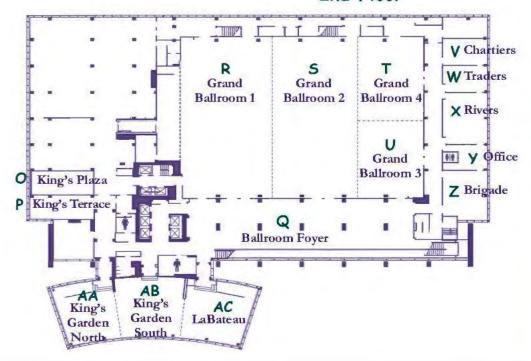

## 2nd Floor

#### 2nd Floor Legend

- O, V, W, Y Offices
- P, X, Z, AA, AB, AC -Concurrent Sessions and Committee Meetings
- Q Conference Registration, Posters
- R Hospitality Center, Exhibits, Posters, Cash Sales
- **5** Plenary Sessions and Receptions
- T Plenary Sessions, Concur rent Sessions, Receptions
- U Plenary Sessions, Special Sessions, Receptions